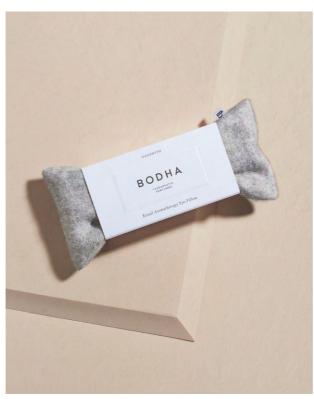

## Aromatherapy Eye-Pillow — Cashmere

| STYLE CODE  | A1                                                                   |
|-------------|----------------------------------------------------------------------|
| STYLE NAME  | Aromatherapy Eye-Pillow                                              |
| SKUs        | A1f Cream Cashmere, A1g Navy Cashmere, A1h Marle Cashmere            |
| DESCRIPTION | Release facial tension & calm your mind with this therapeutic        |
|             | scented pillow. The perfect complement to your beauty,               |
|             | meditation or sleep ritual.                                          |
| CONTENTS    | Fabric: Cashmere outer, organic cotton inner.                        |
|             | Fill: Organic buckwheat groats, lavender flowers & chamomile flowers |
| MADE IN     | Los Angeles                                                          |
|             |                                                                      |

A1f — Cream

A1g — Navy Cashmere

A1h — Marle Cashmere

bodha.com

7