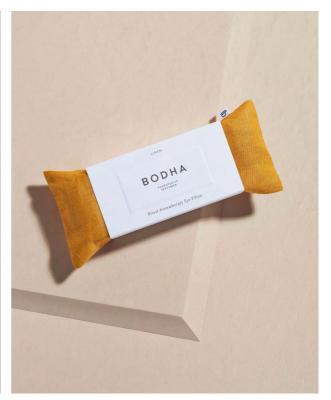

## Aromatherapy Eye-Pillow — Linen

| STYLE CODE  | A1                                                                   |
|-------------|----------------------------------------------------------------------|
| STYLE NAME  | Aromatherapy Eye-Pillow                                              |
| SKUs        | A1a Natural, A1b Gold, A1c New Moon, A1d Blush, A1e Emerald          |
| DESCRIPTION | Release facial tension & calm your mind with this therapeutic        |
|             | scented pillow. The perfect complement to your beauty,               |
|             | meditation or sleep ritual.                                          |
| CONTENTS    | Fabric: Linen outer, organic cotton inner.                           |
|             | Fill: Organic buckwheat groats, lavender flowers & chamomile flowers |
| MADE IN     | Los Angeles                                                          |
|             |                                                                      |

A1a — Natural

A1b — Gold

A1c — New Moon