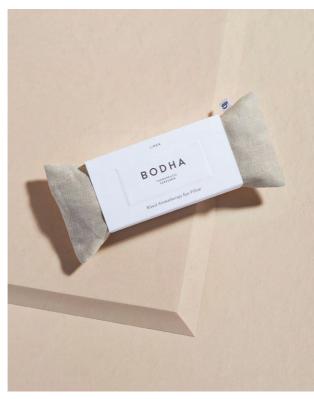

## Aromatherapy Eye-Pillow — Linen

| STYLE CODE  | A1                                                                   |
|-------------|----------------------------------------------------------------------|
| STYLE NAME  | Aromatherapy Eye-Pillow                                              |
| SKUs        | A1a Natural, A1b Gold, A1c New Moon, A1d Blush, A1e Emerald          |
| DESCRIPTION | Release facial tension & calm your mind with this therapeutic        |
|             | scented pillow. The perfect complement to your beauty,               |
|             | meditation or sleep ritual.                                          |
| CONTENTS    | Fabric: Linen outer, organic cotton inner.                           |
|             | Fill: Organic buckwheat groats, lavender flowers & chamomile flowers |
| MADE IN     | Los Angeles                                                          |
|             |                                                                      |

A1a — Natural

A1b — Gold

A1c — New Moon