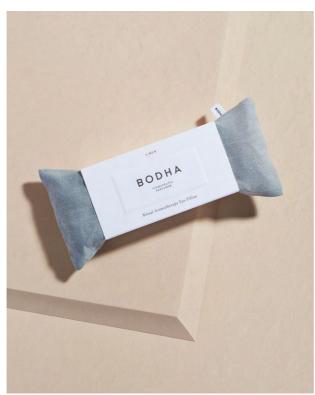

## Aromatherapy Eye-Pillow — Linen

| STYLE CODE  | A1                                                                   |
|-------------|----------------------------------------------------------------------|
| STYLE NAME  | Aromatherapy Eye-Pillow                                              |
| SKUs        | A1a Natural, A1b Gold, A1c New Moon, A1d Blush, A1e Emerald          |
| DESCRIPTION | Release facial tension & calm your mind with this therapeutic        |
|             | scented pillow. The perfect complement to your beauty,               |
|             | meditation or sleep ritual.                                          |
| CONTENTS    | Fabric: Linen outer, organic cotton inner.                           |
|             | Fill: Organic buckwheat groats, lavender flowers & chamomile flowers |
| MADE IN     | Los Angeles                                                          |
|             |                                                                      |

A1a — Natural

A1b — Gold

A1c — New Moon