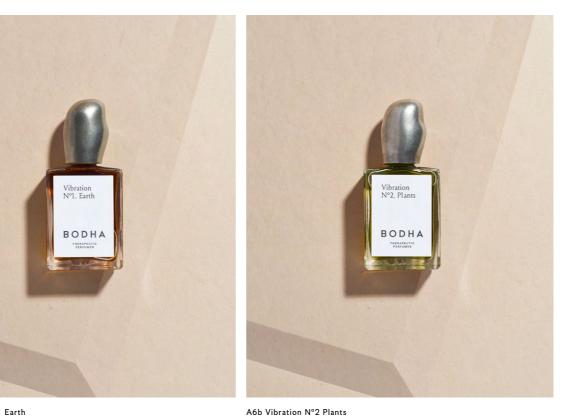

#### Vibration Perfume Collection

| STYLE CODE  | A6                                                            |
|-------------|---------------------------------------------------------------|
| STYLE NAME  | Vibration Perfume                                             |
| SKUs        | A6a Vibration N°1 Earth, A6b Vibration N°2 Plants,            |
|             | A6c Vibration N°3 Air                                         |
| DESCRIPTION | Therapetuic perfume oils to support & expand the energy       |
|             | you desire. All natural, absolutely no petroleum derivatives. |
| SCENT NOTES | Vibration N°1 Earth - fir needles, incense & soft woods       |
|             | Vibration N°2 Plants - crushed leaves, stems & green citrus   |
|             | Vibration N°3 Air - spring blossoms, cucumber & golden resins |
| CONTENTS    | Natural perfume oil                                           |
| MADE IN     | Los Angeles                                                   |

A6a Vibration N°1 Earth

Opening Vibration N°2 Plants

A6c Vibration N°3 Air