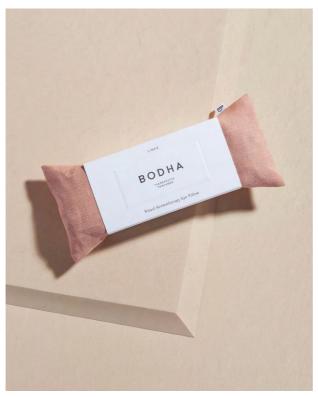

## Aromatherapy Eye-Pillow — Linen

| STYLE CODE  | A1                                                                   |
|-------------|----------------------------------------------------------------------|
| STYLE NAME  | Aromatherapy Eye-Pillow                                              |
| SKUs        | A1a Natural, A1b Gold, A1c New Moon, A1d Blush, A1e Emerald          |
| DESCRIPTION | Release facial tension & calm your mind with this therapeutic        |
|             | scented pillow. The perfect complement to your beauty,               |
|             | meditation or sleep ritual.                                          |
| CONTENTS    | Fabric: Linen outer, organic cotton inner.                           |
|             | Fill: Organic buckwheat groats, lavender flowers & chamomile flowers |
| MADE IN     | Los Angeles                                                          |
|             |                                                                      |

A1a — Natural

A1b — Gold

A1c — New Moon