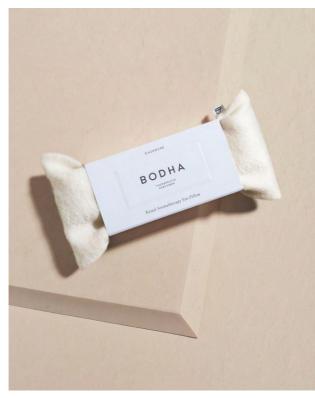

## Aromatherapy Eye-Pillow — Linen

| STYLE CODE  | A1                                                                   |
|-------------|----------------------------------------------------------------------|
| STYLE NAME  | Aromatherapy Eye-Pillow                                              |
| SKUs        | A1a Natural, A1b Gold, A1c New Moon, A1d Blush, A1e Emerald          |
| DESCRIPTION | Release facial tension & calm your mind with this therapeutic        |
|             | scented pillow. The perfect complement to your beauty,               |
|             | meditation or sleep ritual.                                          |
| CONTENTS    | Fabric: Linen outer, organic cotton inner.                           |
|             | Fill: Organic buckwheat groats, lavender flowers & chamomile flowers |
| MADE IN     | Los Angeles                                                          |
|             |                                                                      |

A1a — Natural

A1b — Gold

A1c — New Moon