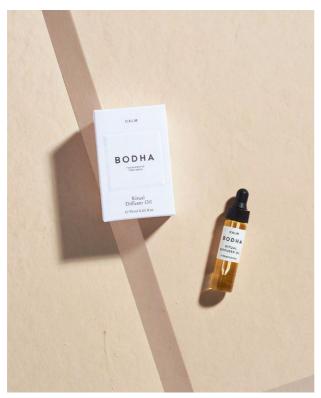

#### Ritual Diffuser Oils

STYLE CODE STYLE NAME SKUs DESCRIPTION

CONTENTS

MADE IN

A5 Ritual Diffuser Oil A5a Calm A therapeutic blend of wild geranium, lavender flowers & Californian sage designed to calm the nervous system and create a sense of inner quiet. Pure essential oils - 7.4 ml / 0.25 fl oz Los Angeles

A5a - Calm

13

bodha.com