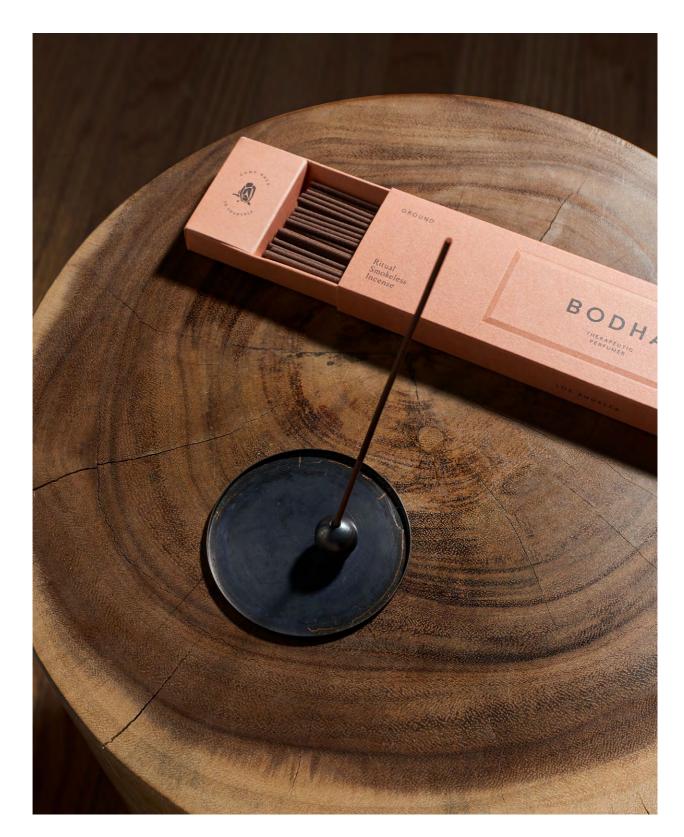

## Smokeless Ritual Incense

| STYLE CODE  | A2                                                                       |
|-------------|--------------------------------------------------------------------------|
| STYLE NAME  | Smokeless Ritual Incense                                                 |
| SKUs        | A2a Refresh, A2b Ground, A2c Calm, A2d Purify                            |
| DESCRIPTION | Therapeutically scented incense with a gentle fragrance & smokeless burn |
| SCENT NOTES | Refresh - clean green notes of petitgrain, violet leaf & frankincense    |
|             | Ground - earthy wood notes of hinoki, cedarwood & frankincense           |
|             | Calm - soothing herbal notes of lavender, clary sage & rosewood          |
|             | Purify - refined floral notes of geranium, jasmine & rosewood            |
| CONTENTS    | Organic woods and essential oils                                         |
|             | 1 box contains 60 x 20 minute sticks (20 hrs total burn time)            |
| MADE IN     | Japan                                                                    |
|             |                                                                          |

A2a — Refresh

8

A2b — Ground

A2c — Calm

A2d — Purify

### Ritual Incense Holder

bodha.com

9

#### Ritual Incense Holder

STYLE CODE STYLE NAME SKUs DESCRIPTION

CONTENTS MADE IN A3 Ritual Incense Holder — Polished Brass A3a Polished Brass Hand-cast from pure brass by a 100-year-old Japanese foundry. Weighted with two incense wells, one for our Japanese style incense and the other for Indian style incense. Brass Japan