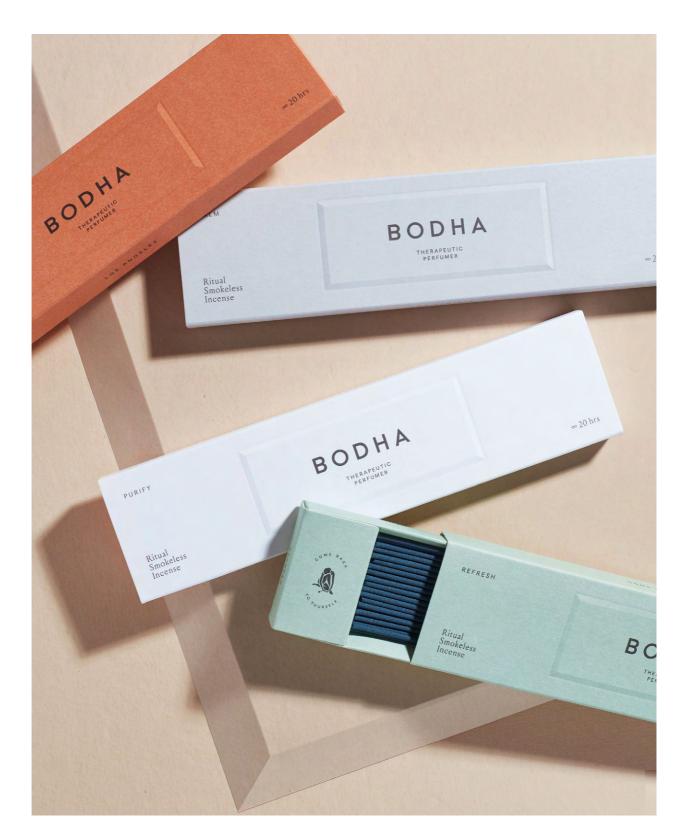

## Smokeless Ritual Incense

| STYLE CODE  | A2                                                                       |
|-------------|--------------------------------------------------------------------------|
| STYLE NAME  | Smokeless Ritual Incense                                                 |
| SKUs        | A2a Refresh, A2b Ground, A2c Calm, A2d Purify                            |
| DESCRIPTION | Therapeutically scented incense with a gentle fragrance & smokeless burn |
| SCENT NOTES | Refresh - clean green notes of petitgrain, violet leaf & frankincense    |
|             | Ground - earthy wood notes of hinoki, cedarwood & frankincense           |
|             | Calm - soothing herbal notes of lavender, clary sage & rosewood          |
|             | Purify - refined floral notes of geranium, jasmine & rosewood            |
| CONTENTS    | Organic woods and essential oils                                         |
|             | 1 box contains 60 x 20 minute sticks (20 hrs total burn time)            |
| MADE IN     | Japan                                                                    |
|             |                                                                          |

A2a — Refresh

8

A2b — Ground

A2c — Calm

A2d — Purify