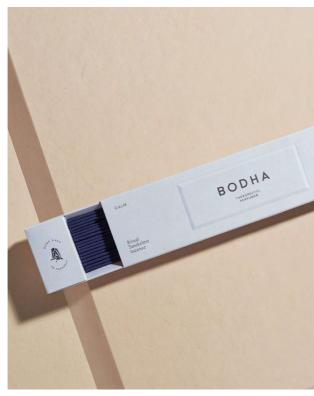

## Smokeless Ritual Incense

| STYLE CODE  | A2                                                                       |
|-------------|--------------------------------------------------------------------------|
| STYLE NAME  | Smokeless Ritual Incense                                                 |
| SKUs        | A2a Refresh, A2b Ground, A2c Calm, A2d Purify                            |
| DESCRIPTION | Therapeutically scented incense with a gentle fragrance & smokeless burn |
| SCENT NOTES | Refresh - clean green notes of petitgrain, violet leaf & frankincense    |
|             | Ground - earthy wood notes of hinoki, cedarwood & frankincense           |
|             | Calm - soothing herbal notes of lavender, clary sage & rosewood          |
|             | Purify - refined floral notes of geranium, jasmine & rosewood            |
| CONTENTS    | Organic woods and essential oils                                         |
|             | 1 box contains 60 x 20 minute sticks (20 hrs total burn time)            |
| MADE IN     | Japan                                                                    |
|             |                                                                          |

A2a — Refresh

8

A2b — Ground

A2c — Calm

A2d — Purify