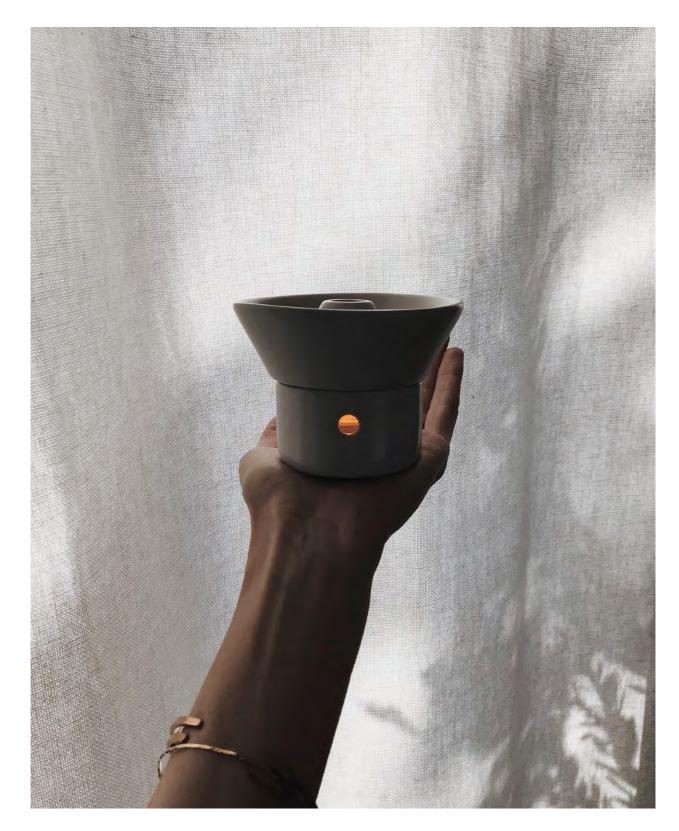

#### Ritual Oil Diffuser

STYLE CODE STYLE NAME SKUs DESCRIPTION

CONTENTS

MADE IN

#### A4 Ritual Oil Diffuser

A4a Almond White, A4b Blush Pink, A4c Cloud Grey Infuse your space with the power of therapeutic scent. This sculptural ceramic diffuser is the perfect addition to any room. Ceramic New Zealand

A4a — Almond White

A4b — Blush Pink

A4c — Cloud Grey