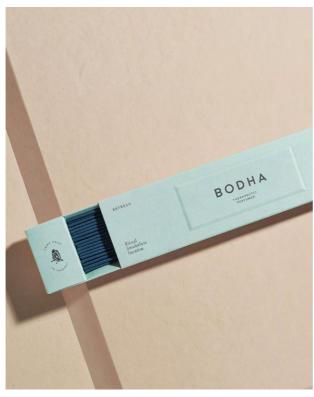

## Smokeless Ritual Incense

| STYLE CODE  | A2                                                                       |
|-------------|--------------------------------------------------------------------------|
| STYLE NAME  | Smokeless Ritual Incense                                                 |
| SKUs        | A2a Refresh, A2b Ground, A2c Calm, A2d Purify                            |
| DESCRIPTION | Therapeutically scented incense with a gentle fragrance & smokeless burn |
| SCENT NOTES | Refresh - clean green notes of petitgrain, violet leaf & frankincense    |
|             | Ground - earthy wood notes of hinoki, cedarwood & frankincense           |
|             | Calm - soothing herbal notes of lavender, clary sage & rosewood          |
|             | Purify - refined floral notes of geranium, jasmine & rosewood            |
| CONTENTS    | Organic woods and essential oils                                         |
|             | 1 box contains 60 x 20 minute sticks (20 hrs total burn time)            |
| MADE IN     | Japan                                                                    |
|             |                                                                          |

A2a — Refresh

8

A2b — Ground

A2c — Calm

A2d — Purify