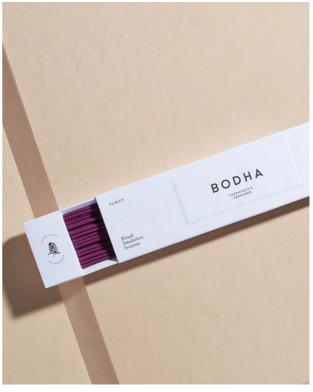

## Smokeless Ritual Incense

| STYLE CODE  | A2                                                                       |
|-------------|--------------------------------------------------------------------------|
| STYLE NAME  | Smokeless Ritual Incense                                                 |
| SKUs        | A2a Refresh, A2b Ground, A2c Calm, A2d Purify                            |
| DESCRIPTION | Therapeutically scented incense with a gentle fragrance & smokeless burn |
| SCENT NOTES | Refresh - clean green notes of petitgrain, violet leaf & frankincense    |
|             | Ground - earthy wood notes of hinoki, cedarwood & frankincense           |
|             | Calm - soothing herbal notes of lavender, clary sage & rosewood          |
|             | Purify - refined floral notes of geranium, jasmine & rosewood            |
| CONTENTS    | Organic woods and essential oils                                         |
|             | 1 box contains 60 x 20 minute sticks (20 hrs total burn time)            |
| MADE IN     | Japan                                                                    |
|             |                                                                          |

A2a — Refresh

8

A2b — Ground

A2c — Calm

A2d — Purify