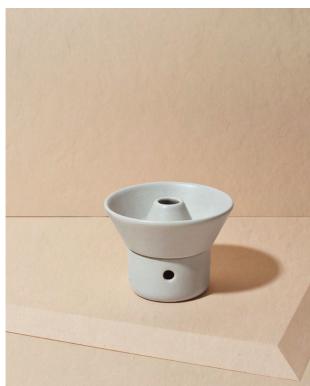

#### Ritual Oil Diffuser

STYLE CODE STYLE NAME SKUs DESCRIPTION

CONTENTS

MADE IN

#### A4 Ritual Oil Diffuser

A4a Almond White, A4b Blush Pink, A4c Cloud Grey Infuse your space with the power of therapeutic scent. This sculptural ceramic diffuser is the perfect addition to any room. Ceramic New Zealand

A4a — Almond White

A4b — Blush Pink

A4c — Cloud Grey