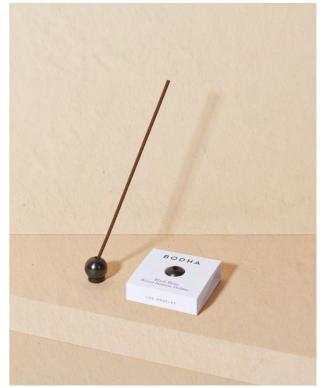

### Ritual Incense Holder

bodha.com

9

#### Ritual Incense Holder

STYLE CODE STYLE NAME SKUs DESCRIPTION

CONTENTS MADE IN A3 Ritual Incense Holder — Polished Brass A3a Polished Brass Hand-cast from pure brass by a 100-year-old Japanese foundry. Weighted with two incense wells, one for our Japanese style incense and the other for Indian style incense. Brass Japan

A3a — Polished Brass

A3b — Black Brass

bodha.com