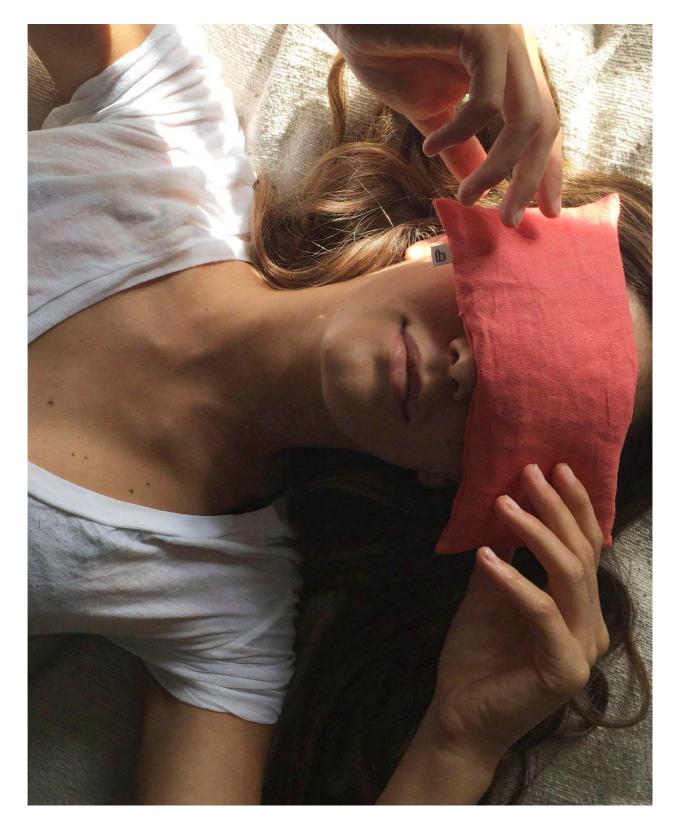

## Aromatherapy Eye-Pillow

bodha.com

@bodha

## Aromatherapy Eye-Pillow — Linen

| STYLE CODE  | A1                                                                   |
|-------------|----------------------------------------------------------------------|
| STYLE NAME  | Aromatherapy Eye-Pillow                                              |
| SKUs        | A1a Natural, A1b Gold, A1c New Moon, A1d Blush, A1e Emerald          |
| DESCRIPTION | Release facial tension & calm your mind with this therapeutic        |
|             | scented pillow. The perfect complement to your beauty,               |
|             | meditation or sleep ritual.                                          |
| CONTENTS    | Fabric: Linen outer, organic cotton inner.                           |
|             | Fill: Organic buckwheat groats, lavender flowers & chamomile flowers |
| MADE IN     | Los Angeles                                                          |
|             |                                                                      |