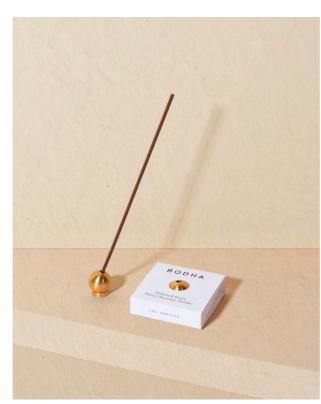

### Ritual Incense Holder

bodha.com

9

#### Ritual Incense Holder

STYLE CODE STYLE NAME SKUs DESCRIPTION

CONTENTS MADE IN A3 Ritual Incense Holder — Polished Brass A3a Polished Brass Hand-cast from pure brass by a 100-year-old Japanese foundry. Weighted with two incense wells, one for our Japanese style incense and the other for Indian style incense. Brass Japan

A3a — Polished Brass

A3b — Black Brass

bodha.com