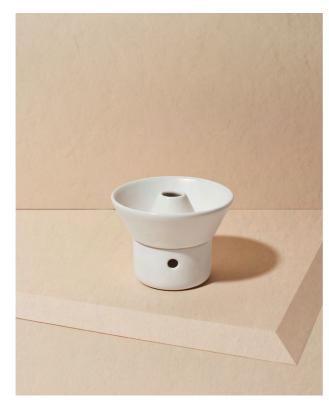

#### Ritual Oil Diffuser

STYLE CODE STYLE NAME SKUs DESCRIPTION

CONTENTS

MADE IN

#### A4 Ritual Oil Diffuser

A4a Almond White, A4b Blush Pink, A4c Cloud Grey Infuse your space with the power of therapeutic scent. This sculptural ceramic diffuser is the perfect addition to any room. Ceramic New Zealand

A4a — Almond White

A4b — Blush Pink

A4c — Cloud Grey