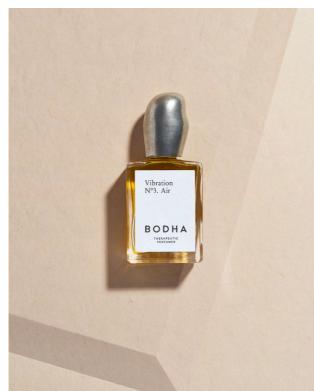

#### Vibration Perfume Collection

| STYLE CODE  | A6                                                            |
|-------------|---------------------------------------------------------------|
| STYLE NAME  | Vibration Perfume                                             |
| SKUs        | A6a Vibration N°1 Earth, A6b Vibration N°2 Plants,            |
|             | A6c Vibration N°3 Air                                         |
| DESCRIPTION | Therapetuic perfume oils to support & expand the energy       |
|             | you desire. All natural, absolutely no petroleum derivatives. |
| SCENT NOTES | Vibration N°1 Earth - fir needles, incense & soft woods       |
|             | Vibration N°2 Plants - crushed leaves, stems & green citrus   |
|             | Vibration N°3 Air - spring blossoms, cucumber & golden resins |
| CONTENTS    | Natural perfume oil                                           |
| MADE IN     | Los Angeles                                                   |

A6a Vibration N°1 Earth

Opening Vibration N°2 Plants

A6c Vibration N°3 Air