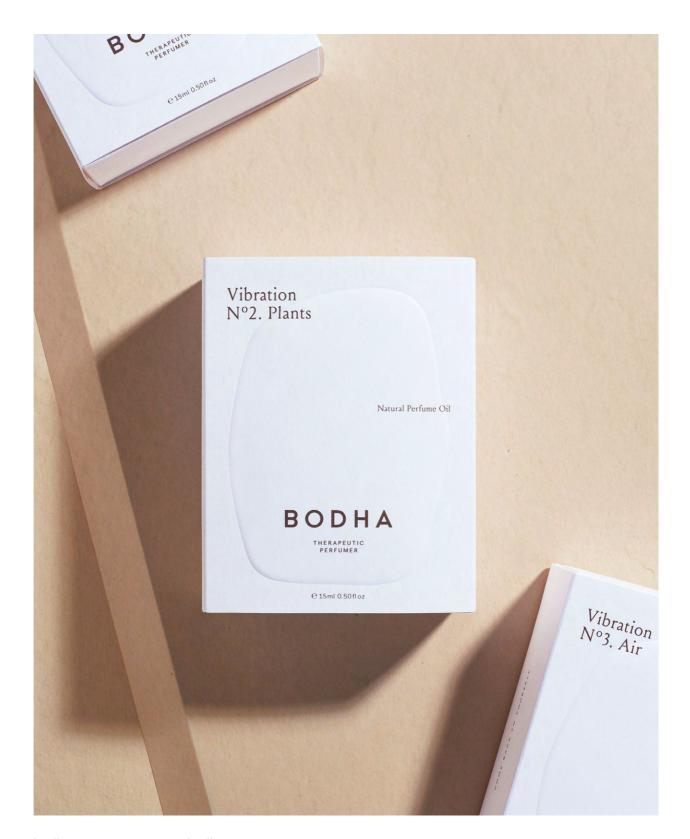

#### Vibration Perfume Collection

| STYLE CODE  | A6                                                            |
|-------------|---------------------------------------------------------------|
| STYLE NAME  | Vibration Perfume                                             |
| SKUs        | A6a Vibration N°1 Earth, A6b Vibration N°2 Plants,            |
|             | A6c Vibration N°3 Air                                         |
| DESCRIPTION | Therapetuic perfume oils to support & expand the energy       |
|             | you desire. All natural, absolutely no petroleum derivatives. |
| SCENT NOTES | Vibration N°1 Earth - fir needles, incense & soft woods       |
|             | Vibration N°2 Plants - crushed leaves, stems & green citrus   |
|             | Vibration N°3 Air - spring blossoms, cucumber & golden resins |
| CONTENTS    | Natural perfume oil                                           |
| MADE IN     | Los Angeles                                                   |

A6a Vibration N°1 Earth

Opening Vibration N°2 Plants

A6c Vibration N°3 Air