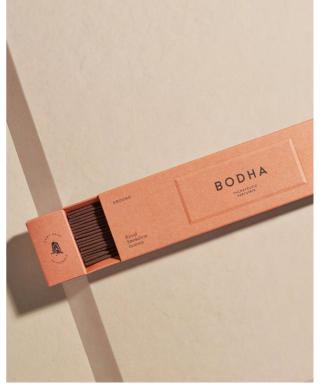

## Smokeless Ritual Incense

| STYLE CODE  | A2                                                                       |
|-------------|--------------------------------------------------------------------------|
| STYLE NAME  | Smokeless Ritual Incense                                                 |
| SKUs        | A2a Refresh, A2b Ground, A2c Calm, A2d Purify                            |
| DESCRIPTION | Therapeutically scented incense with a gentle fragrance & smokeless burn |
| SCENT NOTES | Refresh - clean green notes of petitgrain, violet leaf & frankincense    |
|             | Ground - earthy wood notes of hinoki, cedarwood & frankincense           |
|             | Calm - soothing herbal notes of lavender, clary sage & rosewood          |
|             | Purify - refined floral notes of geranium, jasmine & rosewood            |
| CONTENTS    | Organic woods and essential oils                                         |
|             | 1 box contains 60 x 20 minute sticks (20 hrs total burn time)            |
| MADE IN     | Japan                                                                    |
|             |                                                                          |

A2a — Refresh

8

A2b — Ground

A2c — Calm

A2d — Purify