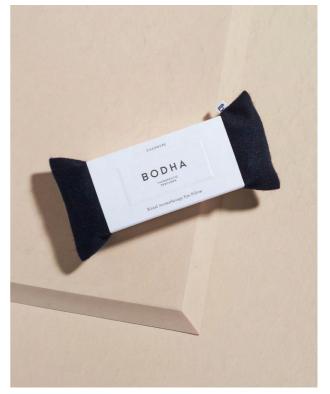

## Aromatherapy Eye-Pillow — Cashmere

| STYLE CODE  | A1                                                                   |
|-------------|----------------------------------------------------------------------|
| STYLE NAME  | Aromatherapy Eye-Pillow                                              |
| SKUs        | A1f Cream Cashmere, A1g Navy Cashmere, A1h Marle Cashmere            |
| DESCRIPTION | Release facial tension & calm your mind with this therapeutic        |
|             | scented pillow. The perfect complement to your beauty,               |
|             | meditation or sleep ritual.                                          |
| CONTENTS    | Fabric: Cashmere outer, organic cotton inner.                        |
|             | Fill: Organic buckwheat groats, lavender flowers & chamomile flowers |
| MADE IN     | Los Angeles                                                          |
|             |                                                                      |

A1f — Cream

A1g — Navy Cashmere

A1h — Marle Cashmere

bodha.com

7