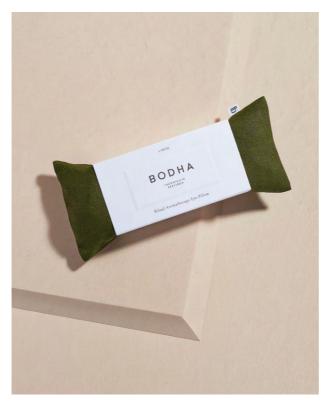

## Aromatherapy Eye-Pillow — Linen

| STYLE CODE  | A1                                                                   |
|-------------|----------------------------------------------------------------------|
| STYLE NAME  | Aromatherapy Eye-Pillow                                              |
| SKUs        | A1a Natural, A1b Gold, A1c New Moon, A1d Blush, A1e Emerald          |
| DESCRIPTION | Release facial tension & calm your mind with this therapeutic        |
|             | scented pillow. The perfect complement to your beauty,               |
|             | meditation or sleep ritual.                                          |
| CONTENTS    | Fabric: Linen outer, organic cotton inner.                           |
|             | Fill: Organic buckwheat groats, lavender flowers & chamomile flowers |
| MADE IN     | Los Angeles                                                          |
|             |                                                                      |

A1e — Emerald